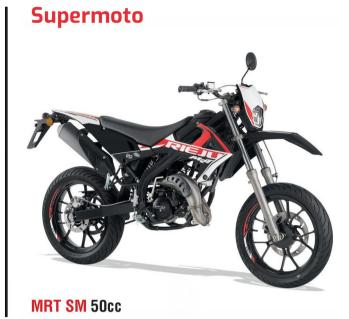

### RIEJU

| Cycle part      |                                                                                         |                                     |                                                                                 |                          |                                                                                                            |                                            | Dimensions (in mm.) and weight |               |                              |                      |                             |                |               |                |
|-----------------|-----------------------------------------------------------------------------------------|-------------------------------------|---------------------------------------------------------------------------------|--------------------------|------------------------------------------------------------------------------------------------------------|--------------------------------------------|--------------------------------|---------------|------------------------------|----------------------|-----------------------------|----------------|---------------|----------------|
| ENGLISH         | CHASSIS                                                                                 | FRONT<br>Suspension                 | REAR<br>Suspension                                                              | FRONT TYRE<br>REAR TYRE  | FRONT BRAKE<br>REAR BRAKE                                                                                  | BRAND TYPE                                 | GEAR<br>CHANGE                 | COOLING       | CARBURATOR                   | START-UP             | DISTANCE<br>BETWEEN<br>AXES | SEAT<br>HEIGHT | DRY<br>WEIGHT | PETROL<br>TANK |
| Off-Road        |                                                                                         |                                     |                                                                                 |                          |                                                                                                            |                                            |                                |               |                              |                      |                             |                |               |                |
| MRT 50cc        | Highly resistant<br>double cradle<br>steel perimeter.<br>Detachable rear<br>sub-chassis | Fork Ø37mm                          | Mono-shock shock absorber                                                       | 80/90-21"<br>110/80-18"  | Disc Ø260mm<br>Disc Ø200mm                                                                                 | Minarelli 50cc. 2T<br>separate mixture     | 6 speed<br>manual              | Liquid cooled | <b>Dell 'Orto</b><br>PHBN 16 | Pedal Kick<br>Start  | 1.405                       | 890            | 99 Kg         |                |
| MRT Pro 50cc    |                                                                                         | Inverted fork<br>Ø40mm              | Gas Mono-shock shock<br>absorber and seaprate<br>bottle with <b>PRS*</b> system |                          | Double piston radial anchor<br>clamp. <b>Galfer</b> wave disc<br>Ø300mm. <b>Galfer</b> wave disc<br>Ø200mm |                                            |                                |               |                              |                      |                             |                |               | 6,32 L         |
| Supermoto       |                                                                                         |                                     |                                                                                 |                          |                                                                                                            |                                            |                                |               |                              |                      |                             |                |               |                |
| MRT 50cc        | Highly resistant<br>double cradle<br>steel perimeter.<br>Detachable rear<br>sub-chassis | Fork Ø37mm                          | Mono-shock shock absorber                                                       | 100/00 17*               | Disc Ø260mm<br>Disc Ø200mm                                                                                 | Minarelli NG 2T 50cc                       | 6 speed                        |               | Dell 'Orto<br>PHBN 16        | Pedal<br>Kickstarter | 1.405                       | 890            |               |                |
| MRT Pro 50cc    |                                                                                         | Inverted fork Ø40 mm                | Gas Mono-shock shock                                                            | 100/80-17"<br>130/70-17" | Double piston caliper. Galfer                                                                              |                                            | manual                         |               |                              |                      | 1.380                       | 870            | 85 Kg         | 6,32 L         |
| MRT Trophy 50cc |                                                                                         | Inverted fork <b>R16V</b><br>Ø41 mm | absorber and seaprate<br>bottle with <b>PRS*</b> system                         |                          | wave disc Ø300mm. <b>Galfer</b><br>wave disc Ø200mm                                                        | Minarelli NG 2T 50cc /<br>Special cylinder |                                |               |                              |                      |                             |                |               |                |

|                 |                                                                                                           | Partie cycle                                                   |                                                                           |                                                      | Moteur                                                                                                                |                                             |                            |                            |                       | Dimensions (mm.) et poids |             |                     |        |                       |  |
|-----------------|-----------------------------------------------------------------------------------------------------------|----------------------------------------------------------------|---------------------------------------------------------------------------|------------------------------------------------------|-----------------------------------------------------------------------------------------------------------------------|---------------------------------------------|----------------------------|----------------------------|-----------------------|---------------------------|-------------|---------------------|--------|-----------------------|--|
| FRANÇAIS        | CHÂSSIS                                                                                                   | SUSPENSION<br>AVANT                                            | SUSPENSION<br>Arrière                                                     | PNEUMATIQUES<br>Avant et arrière                     | FREINS ARRIÈRE<br>FREINS AVANT                                                                                        | MARQUE TYPE                                 | BOÎTE DE<br>VITESSE        | REFROIDISSEMENT            | CARBURATEUR           | DEMARREUR                 | EMPATTEMENT | HAUTEUR<br>DE SELLE | POIDS  | CAPACITE<br>RESERVOIR |  |
| Off-Road        |                                                                                                           |                                                                |                                                                           |                                                      |                                                                                                                       | 21                                          |                            |                            |                       |                           |             |                     |        |                       |  |
| MRT 50cc        | Châssis périmétrique en acier de haute résistance à double poutre. Avec sous- châssis arrière démontable. | Fourche Ø37mm                                                  | Amortisseur<br>Mono-shock                                                 | 80/90-21"<br>110/80-18"                              | Disque Ø260mm<br>Disque Ø200mm                                                                                        | <b>Minarelli</b> 50cc. 2T<br>mélange séparé | 6 vitesses                 | Refroidissement<br>liquide | Dell 'Orto<br>PHBN 16 | Levier Kick<br>Start      | 1.405       | 890                 | 99 Kg  | 6,32 L                |  |
| MRT Pro 50cc    |                                                                                                           | Fourche inversée<br>Ø40mm                                      | Amortisseur Mono-shock<br>à gaz avec bouteille<br>séparée et système PRS* |                                                      | Pince d'ancrage radiale de<br>double piston. Disque <b>Galfer</b><br>wave Ø300mm. Disque<br><b>Galfer</b> wave Ø200mm |                                             |                            |                            |                       |                           |             |                     |        |                       |  |
| Supermoto       |                                                                                                           |                                                                |                                                                           |                                                      |                                                                                                                       |                                             |                            |                            |                       |                           |             |                     |        |                       |  |
| MRT 50cc        | Châssis périmétrique en acier de haute résistance à double poutre. Avec sous- châssis arrière démontable. | Fourche Ø37mm                                                  | Amortisseur Monoshock                                                     |                                                      | Disque Ø260mm<br>Disque Ø200mm                                                                                        | Minarelli NG 2T 50cc                        |                            |                            |                       |                           | 1.405       | 890                 |        |                       |  |
| MRT Pro 50cc    |                                                                                                           | tre.   Fourche inversée   100/80-17"   130/70-17"   130/70-17" |                                                                           | Pince de double piston.<br>Disque <b>Galfer</b> wave | Williare III NG 21 50CC                                                                                               | 6 vitesses                                  | Refroidissement<br>liquide | Dell 'Orto<br>PHBN 16      | Levier<br>Kickstarter | 1 000                     | 870         | 85 Kg               | 6,32 L |                       |  |
| MRT Trophy 50cc |                                                                                                           | Fourche inversée <b>R16V</b><br>Ø41 mm                         | à gaz avec bouteille<br>séparée et système <b>PRS</b> *                   |                                                      | Ø300mm. Disque <b>Galfer</b><br>wave Ø200mm                                                                           | Minarelli NG 2T 50cc<br>/ Cylindre spécial  |                            |                            |                       |                           | 1.380       | 0/0                 |        |                       |  |