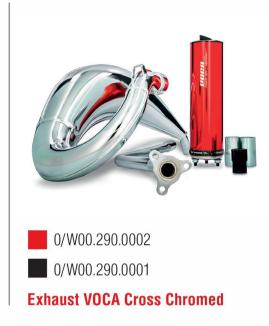

familiale spécialiste de la petite cylindrée. 100% de la fabrication est réalisé sur la chaine de montage de Figueras, situé à peu de distance de Barcelone, Espagne. L'entreprise possède une gestion rapide de production et montage, grâce à l'intégration de l'ensemble des phases de la production, avec ses propres départements, peinture, presse, usinage, chaine de montage, ainsi que de son bureau d'études et R & D. Le développement de nouveau projet est constant, avec les dernières tendances du marché, aussi bien sur l'actualisation esthétique que technique des produits, avec un temps d'exécution correspondant à la moitié de nos concurrents notamment grâce à nos fournisseurs, qui sont pour la plupart locaux.



### RIEJU

## Off-Road MRT 50cc















**MAKE IT UNIQUE** 

### RIEJU

















| Cycle part      |                                                                                         |                                     |                                                                                 |                          |                                                                                                            |                                            | Dimensions (in mm.) and weight |               |                              |                      |                             |                |               |                |
|-----------------|-----------------------------------------------------------------------------------------|-------------------------------------|---------------------------------------------