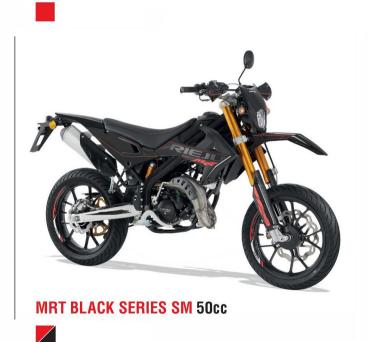

### RIEJU

| Cycle part      |                                                                                         |                                     |                                                                                 |                          |                                                                                                            |                                            | Dimensions (in mm.) and weight |               |                              |                      |                             |                |               |                |
|-----------------|-----------------------------------------------------------------------------------------|-------------------------------------|---------------------------------------------------------------------------------|--------------------------|------------------------------------------------------------------------------------------------------------|--------------------------------------------|--------------------------------|---------------|------------------------------|----------------------|-----------------------------|----------------|---------------|----------------|
| ENGLISH         | CHASSIS                                                                                 | FRONT<br>Suspension                 | REAR<br>Suspension                                                              | FRONT TYRE<br>REAR TYRE  | FRONT BRAKE<br>REAR BRAKE                                                                                  | BRAND TYPE                                 | GEAR<br>CHANGE                 | COOLING       | CARBURATOR                   | START-UP             | DISTANCE<br>BETWEEN<br>AXES | SEAT<br>HEIGHT | DRY<br>WEIGHT | PETROL<br>TANK |
| Off-Road        |                                                                                         |                                     |                                                                                 |                          |                                                                                                            |                                            |                                |               |                              |                      |                             |                |               |                |
| MRT 50cc        | Highly resistant<br>double cradle<br>steel perimeter.<br>Detachable rear<br>sub-chassis | Fork Ø37mm                          | Mono-shock shock absorber                                                       | 80/90-21"<br>110/80-18"  | Disc Ø260mm<br>Disc Ø200mm                                                                                 | Minarelli 50cc. 2T<br>separate mixture     | 6 speed<br>manual              | Liquid cooled | <b>Dell 'Orto</b><br>PHBN 16 | Pedal Kick<br>Start  | 1.405                       | 890            | 99 Kg         |                |
| MRT Pro 50cc    |                                                                                         | Inverted fork<br>Ø40mm              | Gas Mono-shock shock<br>absorber and seaprate<br>bottle with <b>PRS*</b> system |                          | Double piston radial anchor<br>clamp. <b>Galfer</b> wave disc<br>Ø300mm. <b>Galfer</b> wave disc<br>Ø200mm |                                            |                                |               |                              |                      |                             |                |               | 6,32 L         |
| Supermoto       |                                                                                         |                                     |                                                                                 |                          |                                                                                                            |                                            |                                |               |                              |                      |                             |                |               |                |
| MRT 50cc        | Highly resistant<br>double cradle<br>steel perimeter.<br>Detachable rear<br>sub-chassis | Fork Ø37mm                          | Mono-shock shock absorber                                                       | 100/00 17*               | Disc Ø260mm<br>Disc Ø200mm                                                                                 | Minarelli NG 2T 50cc                       | 6 speed                        |               | Dell 'Orto<br>PHBN 16        | Pedal<br>Kickstarter | 1.405                       | 890            |               |                |
| MRT Pro 50cc    |                                                                                         | Inverted fork Ø40 mm                | Gas Mono-shock shock                                                            | 100/80-17"<br>130/70-17" | Double piston caliper. Galfer                                                                              |                                            | manual                         |               |                              |                      | 1.380                       | 870            | 85 Kg         | 6,32 L         |
| MRT Trophy 50cc |                                                                                         | Inverted fork <b>R16V</b><br>Ø41 mm | absorber and seaprate<br>bottle with <b>PRS*</b> system                         |                          | wave disc Ø300mm. <b>Galfer</b><br>wave disc Ø200mm                                                        | Minarelli NG 2T 50cc /<br>Special cylinder |                                |               |                              |                      |                             |                |               |                |

|                 |                                                                                                           | Partie cycle                                                   |                                                                           |                                                      | Moteur                                                                                                                |                                             |                            |                            |                       | Dimensions (mm.) et poids |             |                     |        |                       |  |
|-----------------|-----------------------------------------------------------------------------------------------------------|----------------------------------------------------------------|---------------------------------------------------------------------------|------------------------------------------------------|-----------------------------------------------------------------------------------------------------------------------|---------------------------------------------|----------------------------|----------------------------|-----------------------|---------------------------|-------------|---------------------|--------|-----------------------|--|
| FRANÇAIS        | CHÂSSIS                                                                                                   | SUSPENSION<br>AVANT                                            | SUSPENSION<br>Arrière                                                     | PNEUMATIQUES<br>Avant et arrière                     | FREINS ARRIÈRE<br>FREINS AVANT                                                                                        | MARQUE TYPE                                 | BOÎTE DE<br>VITESSE        | REFROIDISSEMENT            | CARBURATEUR           | DEMARREUR                 | EMPATTEMENT | HAUTEUR<br>DE SELLE | POIDS  | CAPACITE<br>RESERVOIR |  |
| Off-Road        |                                                                                                           |                                                                |                                                                           |                                                      |                                                                                                                       | 21                                          |                            |                            |                       |                           |             |                     |        |                       |  |
| MRT 50cc        | Châssis périmétrique en acier de haute résistance à double poutre. Avec sous- châssis arrière démontable. | Fourche Ø37mm                                                  | Amortisseur<br>Mono-shock                                                 | 80/90-21"<br>110/80-18"                              | Disque Ø260mm<br>Disque Ø200mm                                                                                        | <b>Minarelli</b> 50cc. 2T<br>mélange séparé | 6 vitesses                 | Refroidissement<br>liquide | Dell 'Orto<br>PHBN 16 | Levier Kick<br>Start      | 1.405       | 890                 | 99 Kg  | 6,32 L                |  |
| MRT Pro 50cc    |                                                                                                           | Fourche inversée<br>Ø40mm                                      | Amortisseur Mono-shock<br>à gaz avec bouteille<br>séparée et système PRS* |                                                      | Pince d'ancrage radiale de<br>double piston. Disque <b>Galfer</b><br>wave Ø300mm. Disque<br><b>Galfer</b> wave Ø200mm |                                             |                            |                            |                       |                           |             |                     |        |                       |  |
| Supermoto       |                                                                                                           |                                                                |                                                                           |                                                      |                                                                                                                       |                                             |                            |                            |                       |                           |             |                     |        |                       |  |
| MRT 50cc        | Châssis périmétrique en acier de haute résistance à double poutre. Avec sous- châssis arrière démontable. | Fourche Ø37mm                                                  | Amortisseur Monoshock                                                     |                                                      | Disque Ø260mm<br>Disque Ø200mm                                                                                        | Minarelli NG 2T 50cc                        |                            |                            |                       |                           | 1.405       | 890                 |        |                       |  |
| MRT Pro 50cc    |                                                                                                           | tre.   Fourche inversée   100/80-17"   130/70-17"   130/70-17" |                                                                           | Pince de double piston.<br>Disque <b>Galfer</b> wave | Williare III NG 21 50CC                                                                                               | 6 vitesses                                  | Refroidissement<br>liquide | Dell 'Orto<br>PHBN 16      | Levier<br>Kickstarter | 1 000                     | 870         | 85 Kg               | 6,32 L |                       |  |
| MRT Trophy 50cc |                                                                                                           | Fourche inversée <b>R16V</b><br>Ø41 mm                         | à gaz avec bouteille<br>séparée et système <b>PRS</b> *                   |                                                      | Ø300mm. Disque <b>Galfer</b><br>wave Ø200mm                                                                           | Minarelli NG 2T 50cc<br>/ Cylindre spécial  |                            |                            |                       |                           | 1.380       | 0/0                 |        |                       |  |