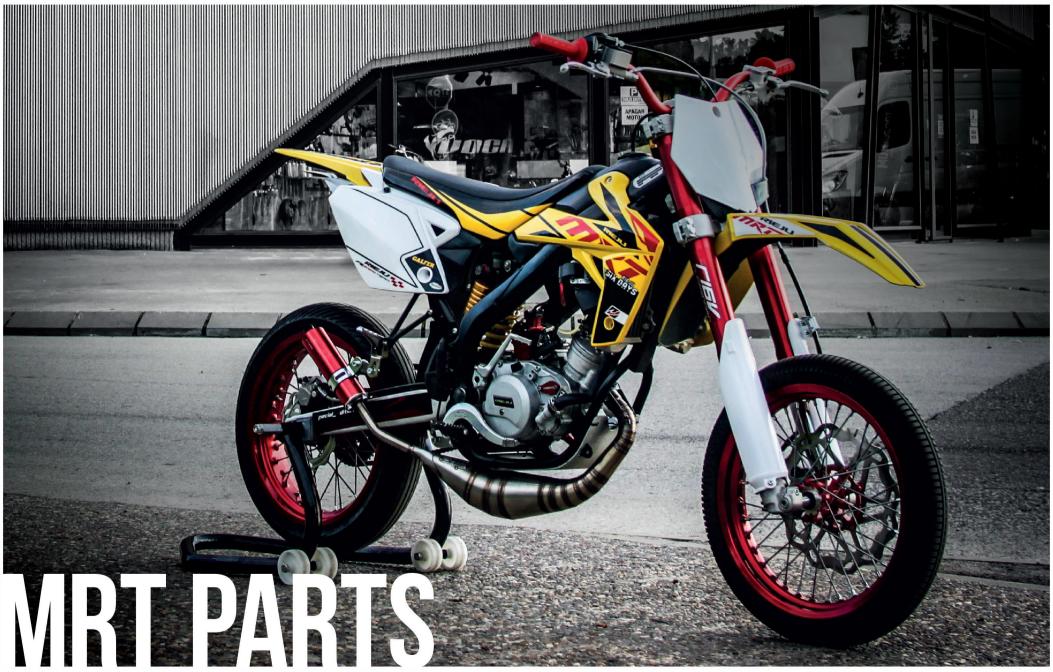

en 1942, RIEJU S.A. est une société familiale spécialiste de la petite cylindrée. 100% de la fabrication est réalisé sur la chaine de montage de Figueras, situé à peu de distance de Barcelone, Espagne. L'entreprise possède une gestion rapide de production et montage, grâce à l'intégration de l'ensemble des phases de la production, avec ses propres départements, peinture, presse, usinage, chaine de montage, ainsi que de son bureau d'études et R & D. Le développement de nouveau projet est constant, avec les dernières tendances du marché, aussi bien sur l'actualisation esthétique que technique des produits, avec un temps d'exécution correspondant à la moitié de nos concurrents notamment grâce à nos fournisseurs, qui sont pour la plupart locaux.



### RIEJU

## Off-Road MRT 50cc















**MAKE IT UNIQUE** 

### RIEJU

















| Cycle part      |                                                                                         |                                     |                                                                                 |                          |                                                                                                            |                                            | Dimensions (in mm.) and weight |               |                              |                      |                             |                |               |                |
|-----------------|-----------------------------------------------------------------------------------------|-------------------------------------|---------