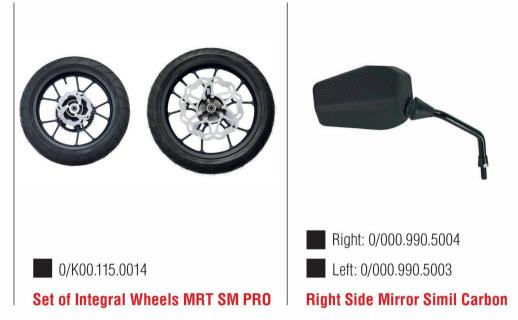

miliale spécialiste de la petite cylindrée. 100% de la fabrication est réalisé sur la chaine de montage de Figueras, situé à peu de distance de Barcelone, Espagne. L'entreprise possède une gestion rapide de production et montage, grâce à l'intégration de l'ensemble des phases de la production, avec ses propres départements, peinture, presse, usinage, chaine de montage, ainsi que de son bureau d'études et R & D. Le développement de nouveau projet est constant, avec les dernières tendances du marché, aussi bien sur l'actualisation esthétique que technique des produits, avec un temps d'exécution correspondant à la moitié de nos concurrents notamment grâce à nos fournisseurs, qui sont pour la plupart locaux.



### RIEJU

## Off-Road MRT 50cc















**MAKE IT UNIQUE** 

### RIEJU

















| Cycle part      |                                                                                         |                                     |                                                                                 |                          |                                                                                                            |                                            | Dimensions (in mm.) and weight |               |                              |                      |                             |                |               |                |
|-----------------|-----------------------------------------------------------------------------------------|-------------------------------------|-----------------------------------------------