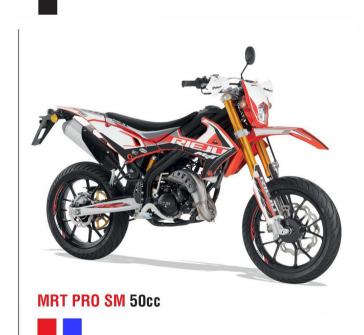

### RIEJU

| Cycle part      |                                                                                         |                                     |                                                                                 |                          |                                                                                                            |                                            | Dimensions (in mm.) and weight |               |                              |                      |                             |                |               |                |
|-----------------|-----------------------------------------------------------------------------------------|-------------------------------------|---------------------------------------------------------------------------------|--------------------------|------------------------------------------------------------------------------------------------------------|--------------------------------------------|--------------------------------|---------------|------------------------------|----------------------|-----------------------------|----------------|---------------|----------------|
| ENGLISH         | CHASSIS                                                                                 | FRONT<br>Suspension                 | REAR<br>Suspension                                                              | FRONT TYRE<br>REAR TYRE  | FRONT BRAKE<br>REAR BRAKE                                                                                  | BRAND TYPE                                 | GEAR<br>CHANGE                 | COOLING       | CARBURATOR                   | START-UP             | DISTANCE<br>BETWEEN<br>AXES | SEAT<br>HEIGHT | DRY<br>WEIGHT | PETROL<br>TANK |
| Off-Road        |                                                                                         |                                     |                                                                                 |                          |                                                                                                            |                                            |                                |               |                              |                      |                             |                |               |                |
| MRT 50cc        | Highly resistant<br>double cradle<br>steel perimeter.<br>Detachable rear<br>sub-chassis | Fork Ø37mm                          | Mono-shock shock absorber                                                       | 80/90-21"<br>110/80-18"  | Disc Ø260mm<br>Disc Ø200mm                                                                                 | Minarelli 50cc. 2T<br>separate mixture     | 6 speed<br>manual              | Liquid cooled | <b>Dell 'Orto</b><br>PHBN 16 | Pedal Kick<br>Start  | 1.405                       | 890            | 99 Kg         |                |
| MRT Pro 50cc    |                                                                                         | Inverted fork<br>Ø40mm              | Gas Mono-shock shock<br>absorber and seaprate<br>bottle with <b>PRS*</b> system |                          | Double piston radial anchor<br>clamp. <b>Galfer</b> wave disc<br>Ø300mm. <b>Galfer</b> wave disc<br>Ø200mm |                                            |                                |               |                              |                      |                             |                |               | 6,32 L         |
| Supermoto       |                                                                                         |                                     |                                                                                 |                          |                                                                                                            |                                            |                                |               |                              |                      |                             |                |               |                |
| MRT 50cc        | Highly resistant<br>double cradle<br>steel perimeter.<br>Detachable rear<br>sub-chassis | Fork Ø37mm                          | Mono-shock shock absorber                                                       | 100/00 17*               | Disc Ø260mm<br>Disc Ø200mm                                                                                 | Minarelli NG 2T 50cc                       | 6 speed                        |               | Dell 'Orto<br>PHBN 16        | Pedal<br>Kickstarter | 1.405                       | 890            |               |                |
| MRT Pro 50cc    |                                                                                         | Inverted fork Ø40 mm                | Gas Mono-shock shock                                                            | 100/80-17"<br>130/70-17" | Double piston caliper. Galfer                                                                              |                                            | manual                         |               |                              |                      | 1.380                       | 870            | 85 Kg         | 6,32 L         |
| MRT Trophy 50cc |                                                                                         | Inverted fork <b>R16V</b><br>Ø41 mm | absorber and seaprate<br>bottle with <b>PRS*</b> system                         |                          | wave disc Ø300mm. <b>Galfer</b><br>wave disc Ø200mm                                                        | Minarelli NG 2T 50cc /<br>Special cylinder |                                |               |                              |                      |                             |                |               |                |

|                 |                                                                                                           | Partie cycle                                                   |                                                                           |                                                      | Moteur                                                                                                                |                                             |                            |                            |                       | Dimensions (mm.) et poids |             |                     |        |                       |  |
|-----------------|-----------------------------------------------------------------------------------------------------------|----------------------------------------------------------------|---------------------------------------------------------------------------|------------------------------------------------------|-----------------------------------------------------------------------------------------------------------------------|---------------------------------------------|----------------------------|----------------------------|-----------------------|---------------------------|-------------|---------------------|--------|-----------------------|--|
| FRANÇAIS        | CHÂSSIS                                                                                                   | SUSPENSION<br>AVANT                                            | SUSPENSION<br>Arrière                                                     | PNEUMATIQUES<br>Avant et arrière                     | FREINS ARRIÈRE<br>FREINS AVANT                                                                                        | MARQUE TYPE                                 | BOÎTE DE<br>VITESSE        | REFROIDISSEMENT            | CARBURATEUR           | DEMARREUR                 | EMPATTEMENT | HAUTEUR<br>DE SELLE | POIDS  | CAPACITE<br>RESERVOIR |  |
| Off-Road        |                                                                                                           |                                                                |                                                                           |                                                      |                                                                                                                       | 21                                          |                            |                            |                       |                           |             |                     |        |                       |  |
| MRT 50cc        | Châssis périmétrique en acier de haute résistance à double poutre. Avec sous- châssis arrière démontable. | Fourche Ø37mm                                                  | Amortisseur<br>Mono-shock                                                 | 80/90-21"<br>110/80-18"                              | Disque Ø260mm<br>Disque Ø200mm                                                                                        | <b>Minarelli</b> 50cc. 2T<br>mélange séparé | 6 vitesses                 | Refroidissement<br>liquide | Dell 'Orto<br>PHBN 16 | Levier Kick<br>Start      | 1.405       | 890                 | 99 Kg  | 6,32 L                |  |
| MRT Pro 50cc    |                                                                                                           | Fourche inversée<br>Ø40mm                                      | Amortisseur Mono-shock<br>à gaz avec bouteille<br>séparée et système PRS* |                                                      | Pince d'ancrage radiale de<br>double piston. Disque <b>Galfer</b><br>wave Ø300mm. Disque<br><b>Galfer</b> wave Ø200mm |                                             |                            |                            |                       |                           |             |                     |        |                       |  |
| Supermoto       |                                                                                                           |                                                                |                                                                           |                                                      |                                                                                                                       |                                             |                            |                            |                       |                           |             |                     |        |                       |  |
| MRT 50cc        | Châssis périmétrique en acier de haute résistance à double poutre. Avec sous- châssis arrière démontable. | Fourche Ø37mm                                                  | Amortisseur Monoshock                                                     |                                                      | Disque Ø260mm<br>Disque Ø200mm                                                                                        | Minarelli NG 2T 50cc                        |                            |                            |                       |                           | 1.405       | 890                 |        |                       |  |
| MRT Pro 50cc    |                                                                                                           | tre.   Fourche inversée   100/80-17"   130/70-17"   130/70-17" |                                                                           | Pince de double piston.<br>Disque <b>Galfer</b> wave | Williare III NG 21 50CC                                                                                               | 6 vitesses                                  | Refroidissement<br>liquide | Dell 'Orto<br>PHBN 16      | Levier<br>Kickstarter | 1 000                     | 870         | 85 Kg               | 6,32 L |                       |  |
| MRT Trophy 50cc |                                                                                                           | Fourche inversée <b>R16V</b><br>Ø41 mm                         | à gaz avec bouteille<br>séparée et système <b>PRS</b> *                   |                                                      | Ø300mm. Disque <b>Galfer</b><br>wave Ø200mm                                                                           | Minarelli NG 2T 50cc<br>/ Cylindre spécial  |                            |                            |                       |                           | 1.380       | 0/0                 |        |                       |  |