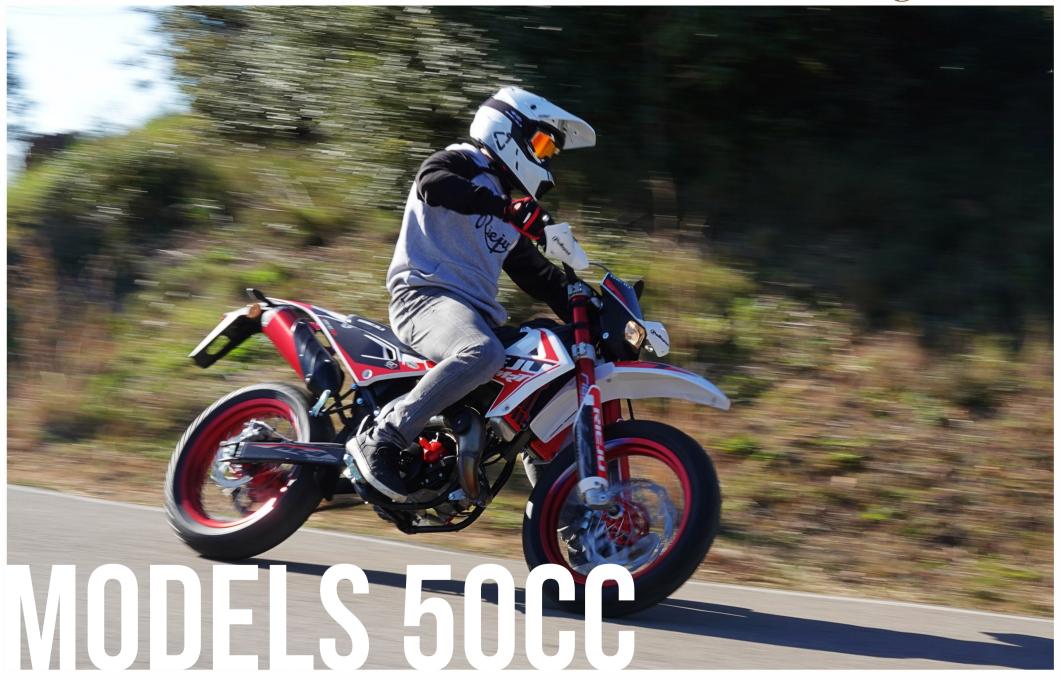

**FOR EVERY DAY ADVENTURE** 

# 

Founded in 1942 Rieju is family run, well respected and recognised business in the European small capacity 2 wheel market, 100% of the manufacturing is carried out on production lines in Figueres, just north of Barcelona. The production process is highly efficient due to the seamless integration of the different production stages. Continuous research and development is carried out in order to bring technological advancements and latest design elements in the small capacity market. Factory production lead time is half that of its competitors due to the majority of materials being European sourced, this also enables Rieju to offer wide range of custom built machines to the customers individual specifications.



## Made in Spain **= RIEJU**

Fondé en 1942,