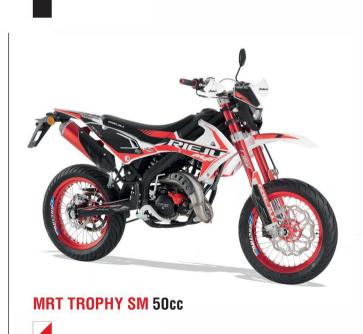

### RIEJU

| Cycle part      |                                                                                         |                                     |                                                                                 |                          |                                                                                                            |                                            | Dimensions (in mm.) and weight |               |                              |                      |                             |                |               |                |
|-----------------|-----------------------------------------------------------------------------------------|-------------------------------------|---------------------------------------------------------------------------------|--------------------------|------------------------------------------------------------------------------------------------------------|--------------------------------------------|--------------------------------|---------------|------------------------------|----------------------|-----------------------------|----------------|---------------|----------------|
| ENGLISH         | CHASSIS                                                                                 | FRONT<br>Suspension                 | REAR<br>Suspension                                                              | FRONT TYRE<br>REAR TYRE  | FRONT BRAKE<br>REAR BRAKE                                                                                  | BRAND TYPE                                 | GEAR<br>CHANGE                 | COOLING       | CARBURATOR                   | START-UP             | DISTANCE<br>BETWEEN<br>AXES | SEAT<br>HEIGHT | DRY<br>WEIGHT | PETROL<br>TANK |
| Off-Road        |                                                                                         |                                     |                                                                                 |                          |                                                                                                            |                                            |                                |               |                              |                      |                             |                |               |                |
| MRT 50cc        | Highly resistant<br>double cradle<br>steel perimeter.<br>Detachable rear<br>sub-chassis | Fork Ø37mm                          | Mono-shock shock absorber                                                       | 80/90-21"<br>110/80-18"  | Disc Ø260mm<br>Disc Ø200mm                                                                                 | Minarelli 50cc. 2T<br>separate mixture     | 6 speed<br>manual              | Liquid cooled | <b>Dell 'Orto</b><br>PHBN 16 | Pedal Kick<br>Start  | 1.405                       | 890            | 99 Kg         |                |
| MRT Pro 50cc    |                                                                                         | Inverted fork<br>Ø40mm              | Gas Mono-shock shock<br>absorber and seaprate<br>bottle with <b>PRS*</b> system |                          | Double piston radial anchor<br>clamp. <b>Galfer</b> wave disc<br>Ø300mm. <b>Galfer</b> wave disc<br>Ø200mm |                                            |                                |               |                              |                      |                             |                |               | 6,32 L         |
| Supermoto       |                                                                                         |                                     |                                                                                 |                          |                                                                                                            |                                            |                                |               |                              |                      |                             |                |               |                |
| MRT 50cc        | Highly resistant<br>double cradle<br>steel perimeter.<br>Detachable rear<br>sub-chassis | Fork Ø37mm                          | Mono-shock shock absorber                                                       | 100/00 17*               | Disc Ø260mm<br>Disc Ø200mm                                                                                 | Minarelli NG 2T 50cc                       | 6 speed                        |               | Dell 'Orto<br>PHBN 16        | Pedal<br>Kickstarter | 1.405                       | 890            |               |                |
| MRT Pro 50cc    |                                                                                         | Inverted fork Ø40 mm                | Gas Mono-shock shock                                                            | 100/80-17"<br>130/70-17" | Double piston caliper. Galfer                                                                              |                                            | manual                         |               |                              |                      | 1.380                       | 870            | 85 Kg         | 6,32 L         |
| MRT Trophy 50cc |                                                                                         | Inverted fork <b>R16V</b><br>Ø41 mm | absorber and seaprate<br>bottle with <b>PRS*</b> system                         |                          | wave disc Ø300mm. <b>Galfer</b><br>wave disc Ø200mm                                                        | Minarelli NG 2T 50cc /<br>Special cylinder |                                |               |                              |                      |                             |                |               |                |

|                 |                                                                                                           | Partie cycle                                                   |                                                                           |                                                      | Moteur                                                                                                                |                                             |                            |                            |                       | Dimensions (mm.) et poids |             |                     |        |                       |  |
|-----------------|-----------------------------------------------------------------------------------------------------------|----------------------------------------------------------------|---------------------------------------------------------------------------|------------------------------------------------------|-----------------------------------------------------------------------------------------------------------------------|---------------------------------------------|----------------------------|----------------------------|-----------------------|---------------------------|-------------|---------------------|--------|-----------------------|--|
| FRANÇAIS        | CHÂSSIS                                                                                                   | SUSPENSION<br>AVANT                                            | SUSPENSION<br>Arrière                                                     | PNEUMATIQUES<br>Avant et arrière                     | FREINS ARRIÈRE<br>FREINS AVANT                                                                                        | MARQUE TYPE                                 | BOÎTE DE<br>VITESSE        | REFROIDISSEMENT            | CARBURATEUR           | DEMARREUR                 | EMPATTEMENT | HAUTEUR<br>DE SELLE | POIDS  | CAPACITE<br>RESERVOIR |  |
| Off-Road        |                                                                                                           |                                                                |                                                                           |                                                      |                                                                                                                       | 21                                          |                            |                            |                       |                           |             |                     |        |                       |  |
| MRT 50cc        | Châssis périmétrique en acier de haute résistance à double poutre. Avec sous- châssis arrière démontable. | Fourche Ø37mm                                                  | Amortisseur<br>Mono-shock                                                 | 80/90-21"<br>110/80-18"                              | Disque Ø260mm<br>Disque Ø200mm                                                                                        | <b>Minarelli</b> 50cc. 2T<br>mélange séparé | 6 vitesses                 | Refroidissement<br>liquide | Dell 'Orto<br>PHBN 16 | Levier Kick<br>Start      | 1.405       | 890                 | 99 Kg  | 6,32 L                |  |
| MRT Pro 50cc    |                                                                                                           | Fourche inversée<br>Ø40mm                                      | Amortisseur Mono-shock<br>à gaz avec bouteille<br>séparée et système PRS* |                                                      | Pince d'ancrage radiale de<br>double piston. Disque <b>Galfer</b><br>wave Ø300mm. Disque<br><b>Galfer</b> wave Ø200mm |                                             |                            |                            |                       |                           |             |                     |        |                       |  |
| Supermoto       |                                                                                                           |                                                                |                                                                           |                                                      |                                                                                                                       |                                             |                            |                            |                       |                           |             |                     |        |                       |  |
| MRT 50cc        | Châssis périmétrique en acier de haute résistance à double poutre. Avec sous- châssis arrière démontable. | Fourche Ø37mm                                                  | Amortisseur Monoshock                                                     |                                                      | Disque Ø260mm<br>Disque Ø200mm                                                                                        | Minarelli NG 2T 50cc                        |                            |                            |                       |                           | 1.405       | 890                 |        |                       |  |
| MRT Pro 50cc    |                                                                                                           | tre.   Fourche inversée   100/80-17"   130/70-17"   130/70-17" |                                                                           | Pince de double piston.<br>Disque <b>Galfer</b> wave | Williare III NG 21 50CC                                                                                               | 6 vitesses                                  | Refroidissement<br>liquide | Dell 'Orto<br>PHBN 16      | Levier<br>Kickstarter | 1 000                     | 870         | 85 Kg               | 6,32 L |                       |  |
| MRT Trophy 50cc |                                                                                                           | Fourche inversée <b>R16V</b><br>Ø41 mm                         | à gaz avec bouteille<br>séparée et système <b>PRS</b> *                   |                                                      | Ø300mm. Disque <b>Galfer</b><br>wave Ø200mm                                                                           | Minarelli NG 2T 50cc<br>/ Cylindre spécial  |                            |                            |                       |                           | 1.380       | 0/0                 |        |                       |  |