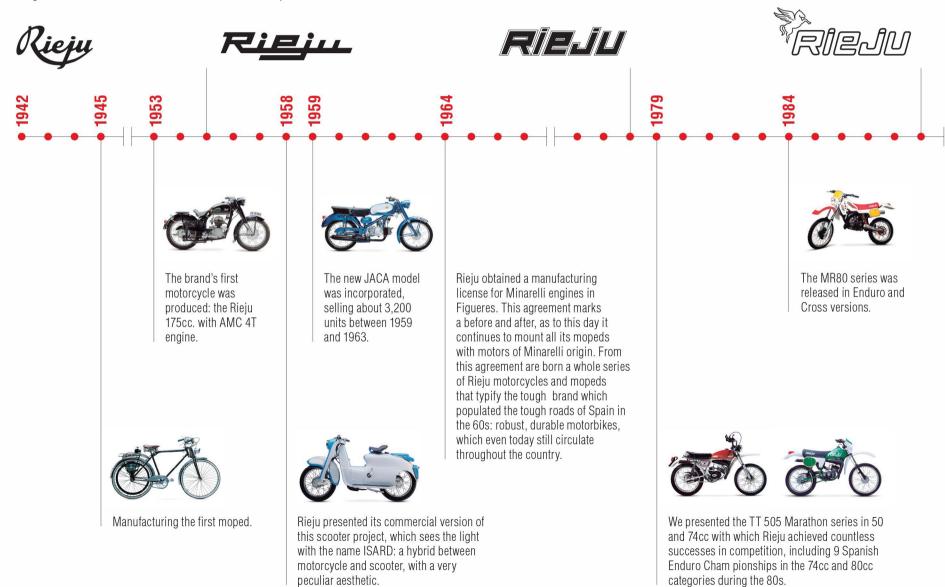

# 

Founded in 1942 Rieju is family run, well respected and recognised business in the European small capacity 2 wheel market, 100% of the manufacturing is carried out on production lines in Figueres, just north of Barcelona. The production process is highly efficient due to the seamless integration of the different production stages. Continuous research and development is carried out in order to bring technological advancements and latest design elements in the small capacity market. Factory production lead time is half that of its competitors due to the majority of materials being European sourced, this also enables Rieju to offer wide range of custom built machines to the customers individual specifications.