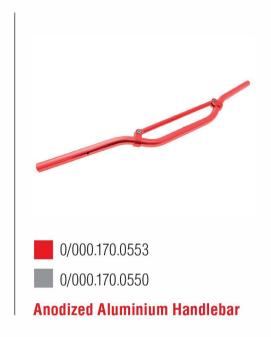

é familiale spécialiste de la petite cylindrée. 100% de la fabrication est réalisé sur la chaine de montage de Figueras, situé à peu de distance de Barcelone, Espagne. L'entreprise possède une gestion rapide de production et montage, grâce à l'intégration de l'ensemble des phases de la production, avec ses propres départements, peinture, presse, usinage, chaine de montage, ainsi que de son bureau d'études et R & D. Le développement de nouveau projet est constant, avec les dernières tendances du marché, aussi bien sur l'actualisation esthétique que technique des produits, avec un temps d'exécution correspondant à la moitié de nos concurrents notamment grâce à nos fournisseurs, qui sont pour la plupart locaux.



### RIEJU

## Off-Road MRT 50cc















**MAKE IT UNIQUE** 

### RIEJU

















| Cycle part      |                                                                                         |                                     |                                                                                 |                          |                                                                                                            |                                            | Dimensions (in mm.) and weight |               |                              |                      |                             |                |               |                |
|-----------------|-----------------------------------------------------------------------------------------|-------------------------------------|-------------------------------------------