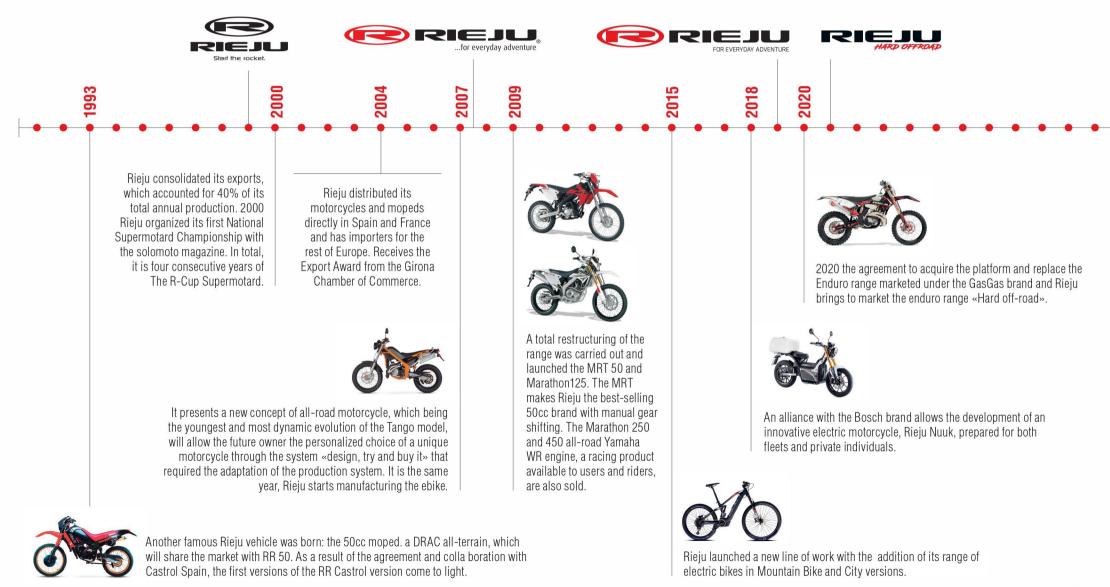

# 

Founded in 1942 Rieju is family run, well respected and recognised business in the European small capacity 2 wheel market, 100% of the manufacturing is carried out on production lines in Figueres, just north of Barcelona. The production process is highly efficient due to the seamless integration of the different production stages. Continuous research and development is carried out in order to bring technological advancements and latest design elements in the small capacity market. Factory production lead time is half that of its competitors due to the majority of materials being European sourced, this also enables Rieju to offer wide range of custom built machines to the customers individual specifications.