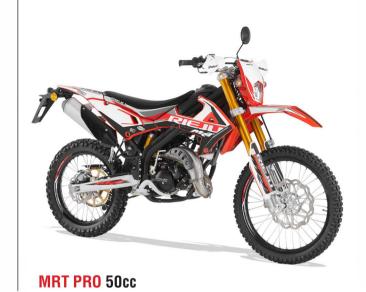

## Off-Road MRT 50cc

**MAKE IT UNIQUE** 

### RIEJU

| Cycle part      |                                                                                         |                                     |                                                                                 |                          |                                                                                                            |                                            | Dimensions (in mm.) and weight |               |                              |                      |                             |                |               |                |
|-----------------|-----------------------------------------------------------------------------------------|-------------------------------------|---------------------------------------------------------------------------------|--------------------------|------------------------------------------------------------------------------------------------------------|--------------------------------------------|--------------------------------|---------------|------------------------------|----------------------|-----------------------------|----------------|---------------|----------------|
| ENGLISH         | CHASSIS                                                                                 | FRONT<br>Suspension                 | REAR<br>Suspension                                                              | FRONT TYRE<br>REAR TYRE  | FRONT BRAKE<br>REAR BRAKE                                                                                  | BRAND TYPE                                 | GEAR<br>CHANGE                 | COOLING       | CARBURATOR                   | START-UP             | DISTANCE<br>BETWEEN<br>AXES | SEAT<br>HEIGHT | DRY<br>WEIGHT | PETROL<br>TANK |
| Off-Road        |                                                                                         |                                     |                                                                                 |                          |                                                                                                            |                                            |                                |               |                              |                      |                             |                |               |                |
| MRT 50cc        | Highly resistant<br>double cradle<br>steel perimeter.<br>Detachable rear<br>sub-chassis | Fork Ø37mm                          | Mono-shock shock absorber                                                       | 80/90-21"<br>110/80-18"  | Disc Ø260mm<br>Disc Ø200mm                                                                                 | Minarelli 50cc. 2T<br>separate mixture     | 6 speed<br>manual              | Liquid cooled | <b>Dell 'Orto</b><br>PHBN 16 | Pedal Kick<br>Start  | 1.405                       | 890            | 99 Kg         |                |
| MRT Pro 50cc    |                                                                                         | Inverted fork<br>Ø40mm              | Gas Mono-shock shock<br>absorber and seaprate<br>bottle with <b>PRS*</b> system |                          | Double piston radial anchor<br>clamp. <b>Galfer</b> wave disc<br>Ø300mm. <b>Galfer</b> wave disc<br>Ø200mm |                                            |                                |               |                              |                      |                             |                |               | 6,32 L         |
| Supermoto       |                                                                                         |                                     |                                                                                 |                          |                                                                                                            |                                            |                                |               |                              |                      |                             |                |               |                |
| MRT 50cc        | Highly resistant<br>double cradle<br>steel perimeter.<br>Detachable rear<br>sub-chassis | Fork Ø37mm                          | Mono-shock shock absorber                                                       | 100/00 17*               | Disc Ø260mm<br>Disc Ø200mm                                                                                 | Minarelli NG 2T 50cc                       | 6 speed                        |               | Dell 'Orto<br>PHBN 16        | Pedal<br>Kickstarter | 1.405                       | 890            |               |                |
| MRT Pro 50cc    |                                                                                         | Inverted fork Ø40 mm                | Gas Mono-shock shock                                                            | 100/80-17"<br>130/70-17" | Double piston caliper. Galfer                                                                              |                                            | manual                         |               |                              |                      | 1.380                       | 870            | 85 Kg         | 6,32 L         |
| MRT Trophy 50cc |                                                                                         | Inverted fork <b>R16V</b><br>Ø41 mm | absorber and seaprate<br>bottle with <b>PRS*</b> system                         |                          | wave disc Ø300mm. <b>Galfer</b><br>wave disc Ø200mm                                                        | Minarelli NG 2T 50cc /<br>Special cylinder |                                |               |                              |                      |                             |                |               |                |